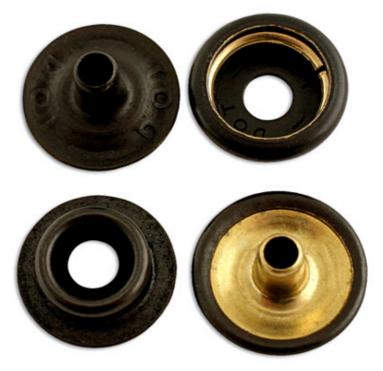

## Durable Dot Set 15mm Black 10pc

A pack of 10 sets of black durable dots, each set including button, socket, eyelet & stud.

## **Additional Information**

- Dimensions: head diameter: 15mm, total length: 7.5mm.
- For general use on classic vehicles.
- Colour: self; material: nickel plated brass.
- Set contains (10 of each): buttons, sockets, eyelets, studs.